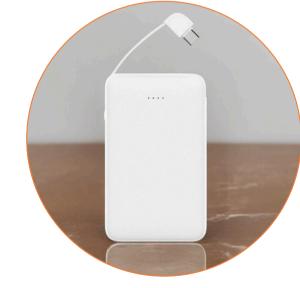

## WALLET BELT СОМВО

SRW PB05

| • | • | • | • | • | • | • | • | • | • |
|---|---|---|---|---|---|---|---|---|---|
| • | ٠ | ٠ | • | • | • | • | ٠ | ٠ | • |
| • | • | • | • | • | • | • | • | • | • |
| • | • | • | • | • | • | • | • | • | • |
| • | • | • | • | • | • | • | • | • | • |
| • | • | • | • | • | • | • | • | • | • |