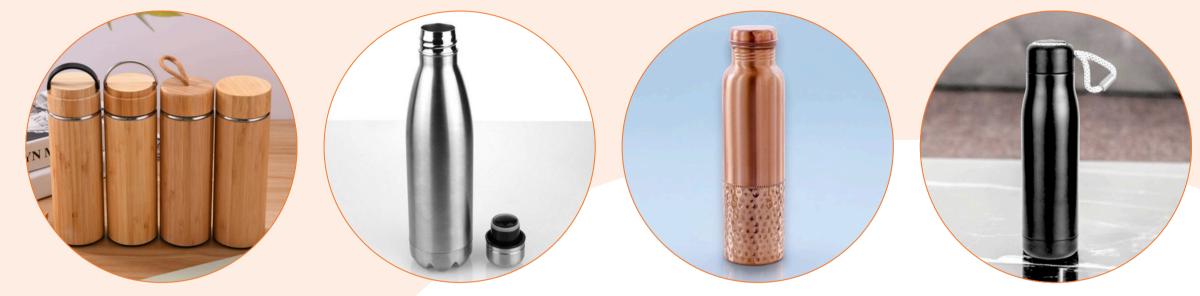

**BOTTLES** 

BAMBOO BOTTLE SRW B1

COLA SHAPED WATER BOTTLE SRW B2 COPPER BOTTLE SRW B3

Image: Window Window

### DOUBLE LAYER BOTTLE SRW B4