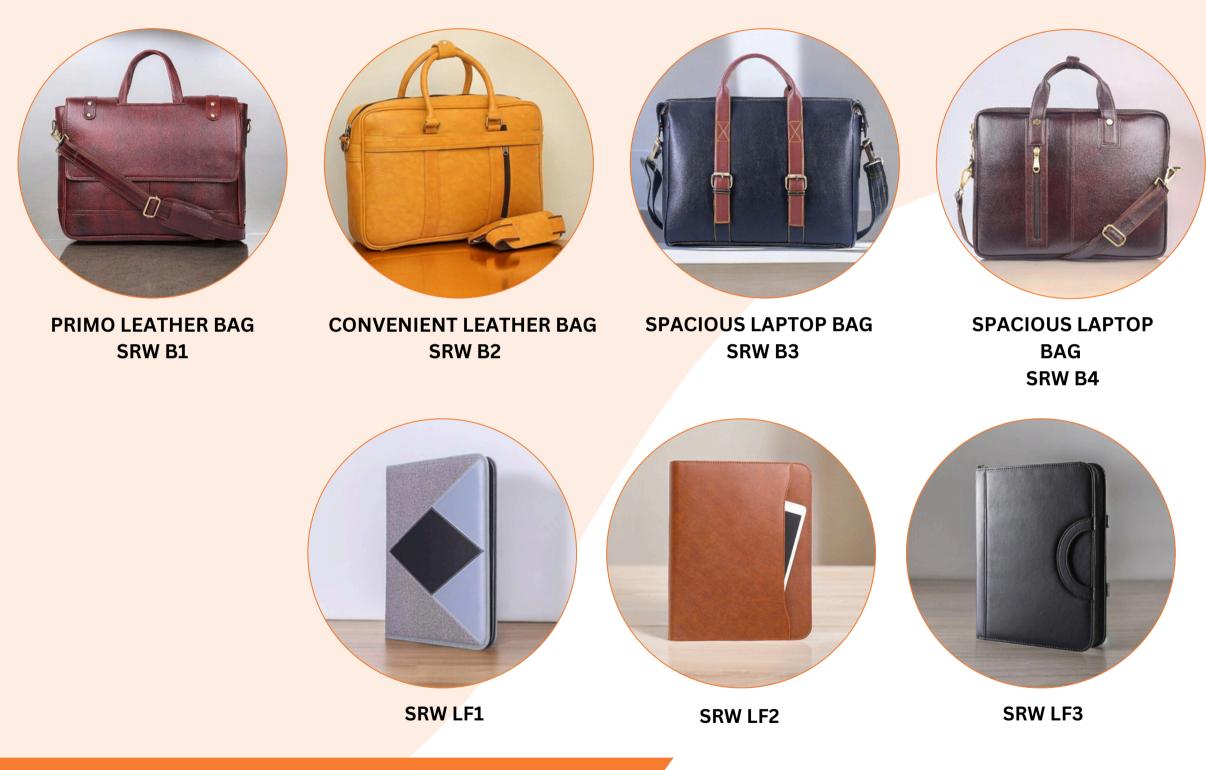

## **LEATHER BAG**

**CLUSTER LEATHER BAG** SRW B5

SRW LF4

SRW LF5

| • | • | • | • | • | • | • | • | • | • |
|---|---|---|---|---|---|---|---|---|---|
| • | • | • | • | • | • | • | • | • | • |
| • | • | • | • | • | • | • | • | • | • |
| • | ٠ | • | ٠ | ٠ | ٠ | • | ٠ | ٠ | • |
| • | • | • | • | • | • | • | • | • | • |
| • | • | • | • | • | • | • | • | • | • |