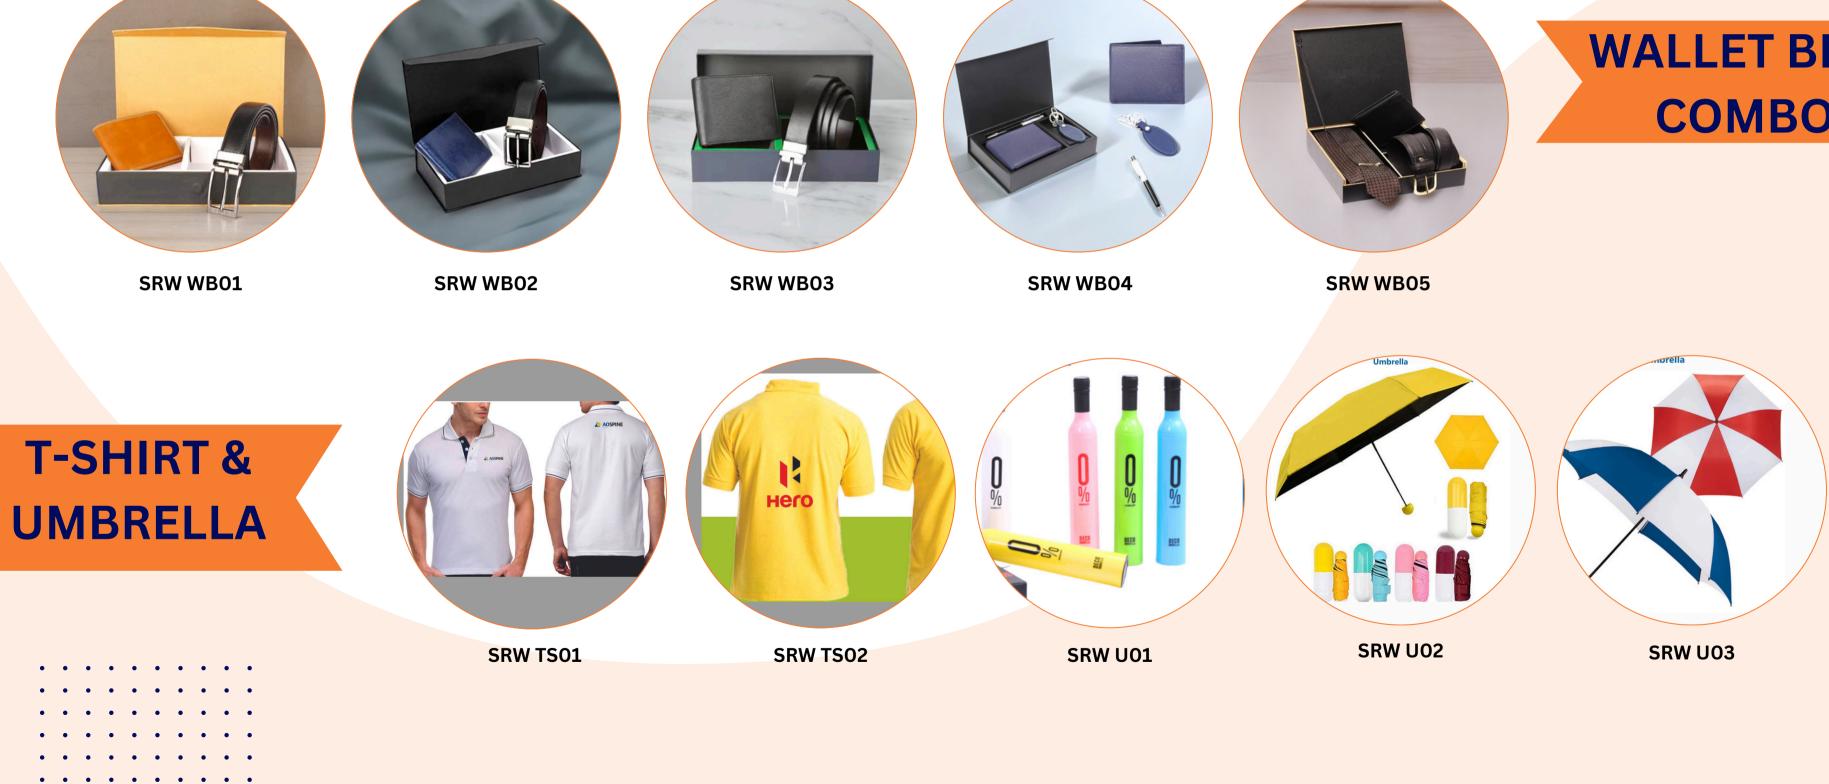

## WALLET BELT СОМВО

SRW PB05

| • | • | • | • | • | • | • | • | • | • |
|---|---|---|---|---|---|---|---|---|---|
| • | ٠ | ٠ | • | • | • | • | ٠ | ٠ | • |
| • | • | • | • | • | • | • | • | • | • |
| • | • | • | • | • | • | • | • | • | • |
| • | • | • | • | • | • | • | • | • | • |
| • | • | • | • | • | • | • | • | • | • |